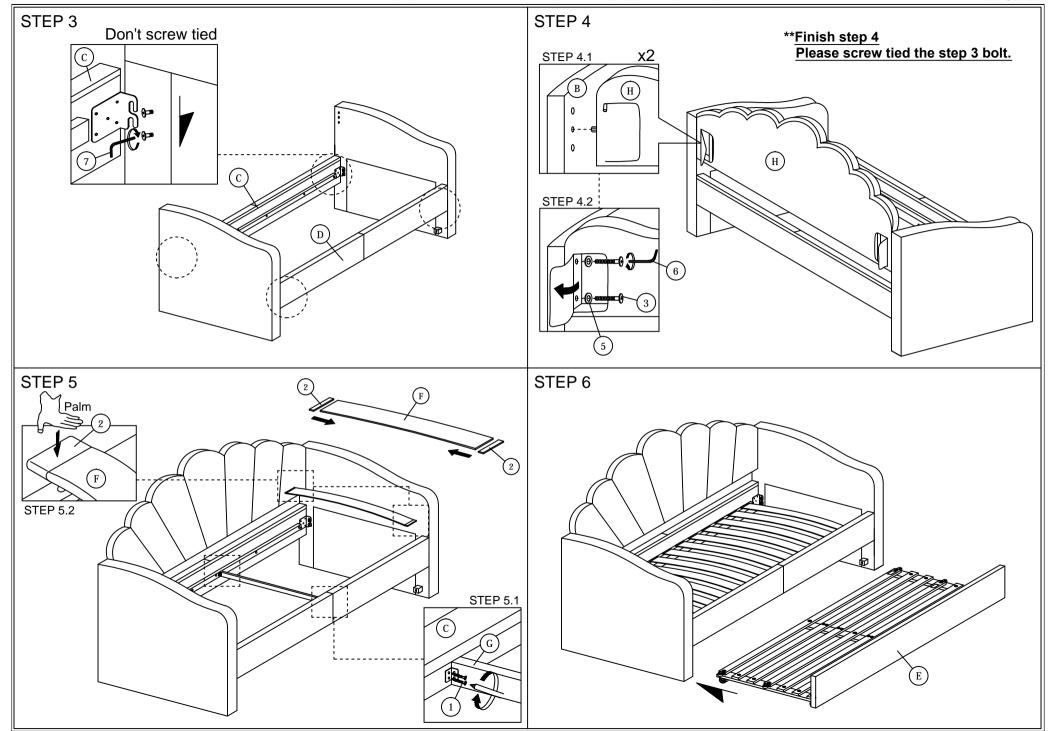

## ASSEMBLY INSTRUCTIONS

Read this instruction carefully. See hardware and furniture part list for guidance. Be sure all parts are complete, before you assemble. Place all wooden furniture parts on a clean and flat soft surface to prevent from being scratched. Follow the figure to start assembling.

- CAUTIONS: 1. Do not FULLY TIGHTEN the nut or nut bolt until all nut or bolt is ready assembed.
  - 2. Do not OVER TIGHTEN the nut or bolt to avoid causing damages to the thread.
  - 3. Keep all hardware parts out of reach of children.

NOTE: THE LIST AND QUANTITY SHOWN ARE FOR 1 UNIT ASSEMBLY.

Tool needed: Screwdriver & Rubber Mallet (not provider).

| PART LIST |                      |        |  |
|-----------|----------------------|--------|--|
| ITEM      | DESCRIPTION          | QTY    |  |
| A         | ARM (LEFT)           | 1 PC   |  |
| В         | ARM (RIGHT)          | 1 PC   |  |
| С         | SIDE RAIL (BACK)     | 1 PC   |  |
| D         | SIDE RAIL (FRONT)    | 1 PC   |  |
| Е         | TRUNDLE (FRONT RAIL) | 1 PC   |  |
| F         | BED SLAT             | 12 PCS |  |
| G         | CENTER SUPPORT       | 1 PC   |  |
| Н         | BACK REST            | 1 PC   |  |
| I         | ARM SUPPORT WOOD     | 2 PCS  |  |

|      | HARDWARE LIST             |               |        |  |  |
|------|---------------------------|---------------|--------|--|--|
| ITEM | DESCRIPTION               |               | QTY    |  |  |
| 1    | WOOD SCREW M3.5 x 16mm    | <b>40000€</b> | 4 PCS  |  |  |
| 2    | BED SLAT SIDE FITTER      |               | 24 PCS |  |  |
| 3    | JCBC BOLT M6 x 50mm       | ammar⊒()      | 6 PCS  |  |  |
| 4    | WOOD DOWEL M8 x 30mm      |               | 2 PCS  |  |  |
| 5    | M6 FLAT WASHER            | 0             | 4 PCS  |  |  |
| 6    | M4 ALLEN KEY (BALL SHAPE) |               | 1 PC   |  |  |
| 7    | M5 ALLEN KEY (BALL SHAPE) | _             | 1 PC   |  |  |