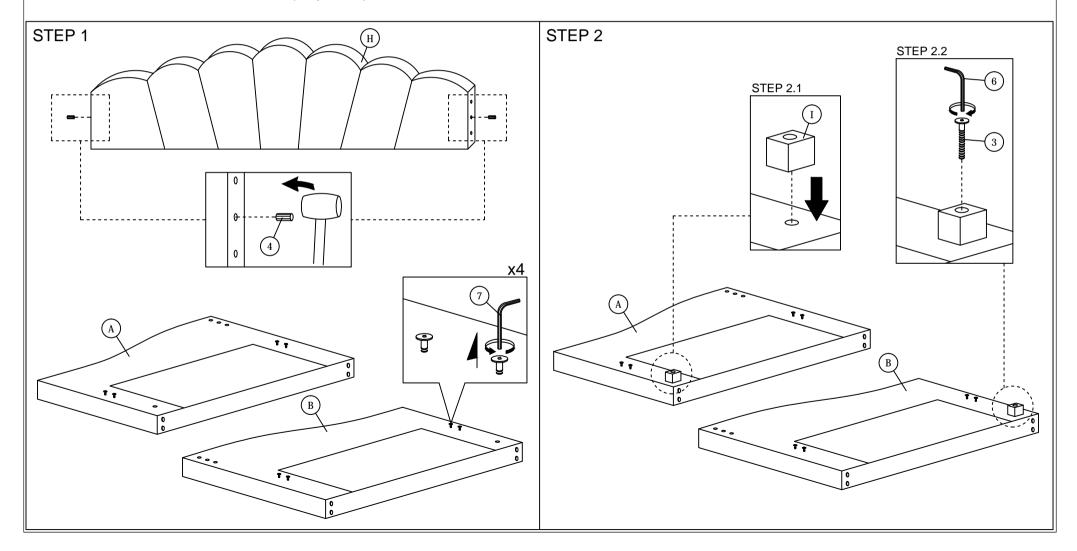

## ASSEMBLY INSTRUCTIONS

Read this instruction carefully. See hardware and furniture part list for guidance. Be sure all parts are complete, before you assemble. Place all wooden furniture parts on a clean and flat soft surface to prevent from being scratched. Follow the figure to start assembling.

- CAUTIONS: 1. Do not FULLY TIGHTEN the nut or nut bolt until all nut or bolt is ready assembed.
  - 2. Do not OVER TIGHTEN the nut or bolt to avoid causing damages to the thread.
  - 3. Keep all hardware parts out of reach of children.

NOTE: THE LIST AND QUANTITY SHOWN ARE FOR 1 UNIT ASSEMBLY.

Tool needed: Screwdriver & Rubber Mallet (not provider).

| PART LIST |                      |        |  |
|-----------|----------------------|--------|--|
| ITEM      | DESCRIPTION          | QTY    |  |
| A         | ARM (LEFT)           | 1 PC   |  |
| В         | ARM (RIGHT)          | 1 PC   |  |
| С         | SIDE RAIL (BACK)     | 1 PC   |  |
| D         | SIDE RAIL (FRONT)    | 1 PC   |  |
| Е         | TRUNDLE (FRONT RAIL) | 1 PC   |  |
| F         | BED SLAT             | 12 PCS |  |
| G         | CENTER SUPPORT       | 1 PC   |  |
| Н         | BACK REST            | 1 PC   |  |
| I         | ARM SUPPORT WOOD     | 2 PCS  |  |

|      | HARDWARE LIST             |               |        |  |  |
|------|---------------------------|---------------|--------|--|--|
| ITEM | DESCRIPTION               |               | QTY    |  |  |
| 1    | WOOD SCREW M3.5 x 16mm    | <b>40000€</b> | 4 PCS  |  |  |
| 2    | BED SLAT SIDE FITTER      |               | 24 PCS |  |  |
| 3    | JCBC BOLT M6 x 50mm       | ammar⊒()      | 6 PCS  |  |  |
| 4    | WOOD DOWEL M8 x 30mm      |               | 2 PCS  |  |  |
| 5    | M6 FLAT WASHER            | 0             | 4 PCS  |  |  |
| 6    | M4 ALLEN KEY (BALL SHAPE) |               | 1 PC   |  |  |
| 7    | M5 ALLEN KEY (BALL SHAPE) | _             | 1 PC   |  |  |