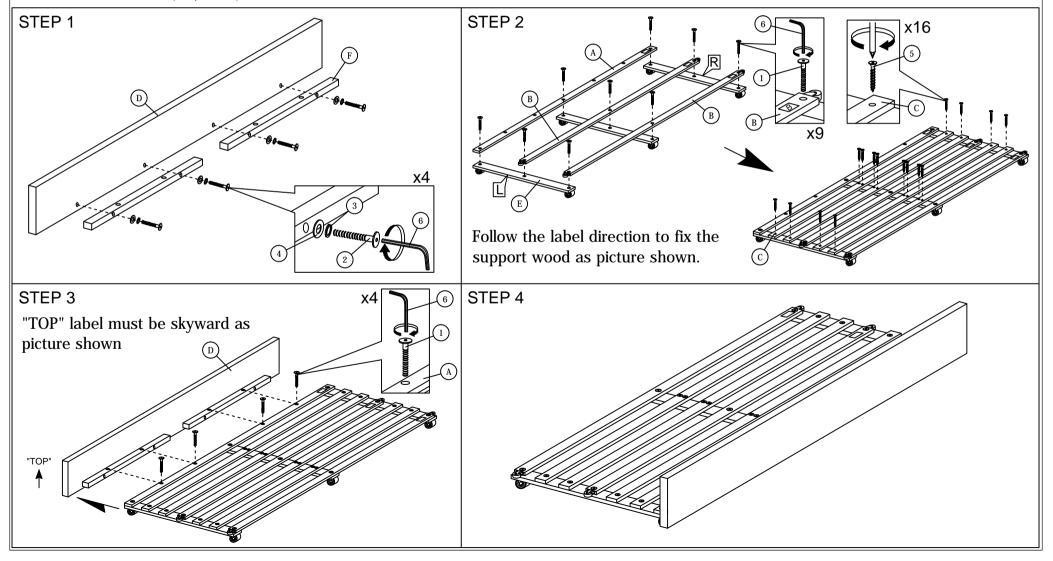

## **ASSEMBLY INSTRUCTIONS**

Read this instruction carefully. See hardware and furniture part list for guidance. Be sure all parts are complete, before you assemble. Place all wooden furniture parts on a clean and flat soft surface to prevent from being scratched. Follow the figure to start assembling.

CAUTIONS: 1. Do not FULLY - TIGHTEN the nut or nut bolt until all nut or bolt is ready assembed.

- 2. Do not OVER TIGHTEN the nut or bolt to avoid causing damages to the thread.
- 3. Keep all hardware parts out of reach of children.

NOTE: THE LIST AND QUANTITY SHOWN ARE FOR 1 UNIT ASSEMBLY.

Tool needed: Screwdriver (not provider).

| PART LIST |                                      |       |  |
|-----------|--------------------------------------|-------|--|
| ITEM      | DESCRIPTION                          | QTY   |  |
| A         | SLAT                                 | 1 PC  |  |
| В         | SLAT WITH TRUNDLE                    | 2 PCS |  |
| С         | SLAT                                 | 4 PCS |  |
| D         | TRUNDLE (FRONT RAIL)                 | 1 PC  |  |
| E         | TRUNDLE SUPPORT WOOD<br>(FRONT RAIL) | 3 PCS |  |
| F         | TRUNDLE SUPPORT (FRONT RAIL)         | 2 PCS |  |

| HARDWARE LIST |                           |        |  |  |
|---------------|---------------------------|--------|--|--|
| ITEM          | DESCRIPTION               | QTY    |  |  |
| 1             | JCBC BOLT M6 x 35mm       | 13 PCS |  |  |
| 2             | JCBC BOLT M6 x 60mm       | 4 PCS  |  |  |
| 3             | M6 SPRING WASHER          | 4 PCS  |  |  |
| 4             | M6 FLAT WASHER            | 4 PCS  |  |  |
| 5             | WOOD SCREW M4 x 38mm      | 16 PCS |  |  |
| 6             | M4 ALLEN KEY (BALL SHAPE) | 1 PC   |  |  |