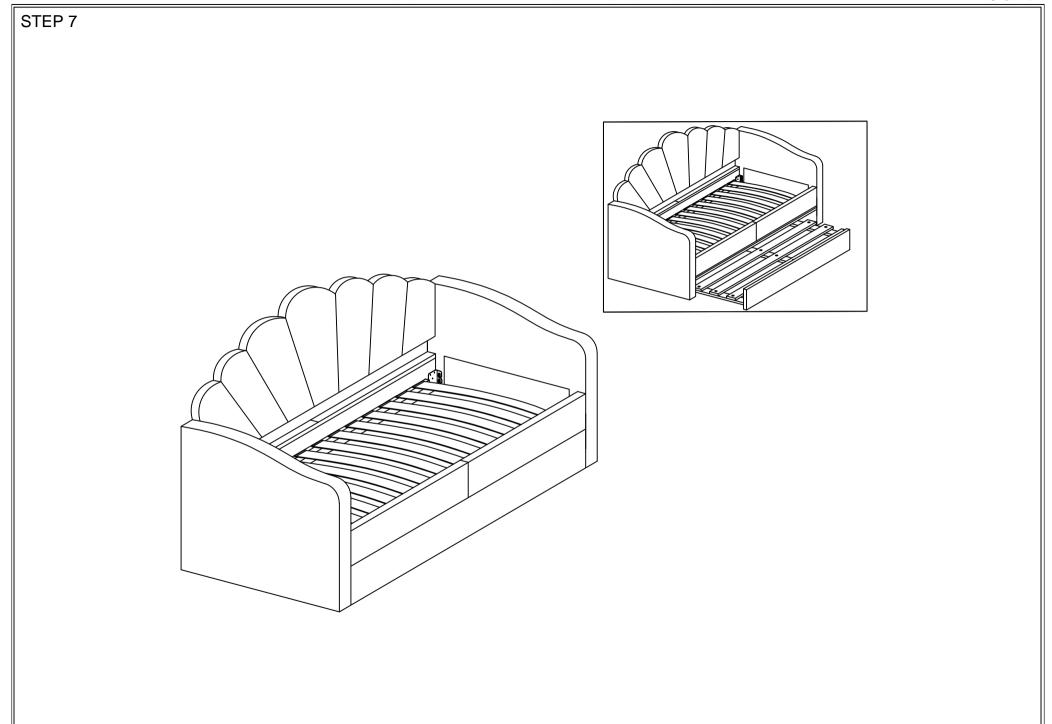

## ASSEMBLY INSTRUCTIONS

Read this instruction carefully. See hardware and furniture part list for guidance. Be sure all parts are complete, before you assemble. Place all wooden furniture parts on a clean and flat soft surface to prevent from being scratched. Follow the figure to start assembling.

- CAUTIONS: 1. Do not FULLY TIGHTEN the nut or nut bolt until all nut or bolt is ready assembed.
  - 2. Do not OVER TIGHTEN the nut or bolt to avoid causing damages to the thread.
  - 3. Keep all hardware parts out of reach of children.

NOTE: THE LIST AND QUANTITY SHOWN ARE FOR 1 UNIT ASSEMBLY.

Tool needed: Screwdriver & Rubber Mallet (not provider).

| PART LIST |                      |        |  |
|-----------|----------------------|--------|--|
| ITEM      | DESCRIPTION          | QTY    |  |
| A         | ARM (LEFT)           | 1 PC   |  |
| В         | ARM (RIGHT)          | 1 PC   |  |
| С         | SIDE RAIL (BACK)     | 1 PC   |  |
| D         | SIDE RAIL (FRONT)    | 1 PC   |  |
| Е         | TRUNDLE (FRONT RAIL) | 1 PC   |  |
| F         | BED SLAT             | 12 PCS |  |
| G         | CENTER SUPPORT       | 1 PC   |  |
| Н         | BACK REST            | 1 PC   |  |
| I         | ARM SUPPORT WOOD     | 2 PCS  |  |

|      | HARDWARE LIST             |               |        |  |  |
|------|---------------------------|---------------|--------|--|--|
| ITEM | DESCRIPTION               |               | QTY    |  |  |
| 1    | WOOD SCREW M3.5 x 16mm    | <b>40000€</b> | 4 PCS  |  |  |
| 2    | BED SLAT SIDE FITTER      |               | 24 PCS |  |  |
| 3    | JCBC BOLT M6 x 50mm       | ammar⊒()      | 6 PCS  |  |  |
| 4    | WOOD DOWEL M8 x 30mm      |               | 2 PCS  |  |  |
| 5    | M6 FLAT WASHER            | 0             | 4 PCS  |  |  |
| 6    | M4 ALLEN KEY (BALL SHAPE) |               | 1 PC   |  |  |
| 7    | M5 ALLEN KEY (BALL SHAPE) | _             | 1 PC   |  |  |